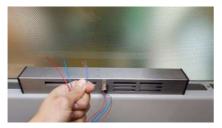

User 2: From the outside, insert the counter plate.

User 2: Screw the self-locking nuts with your fingers.

User 2: Tighten the nuts with the wrench and pry with a screwdriver or hex key.

Proceed with wiring.