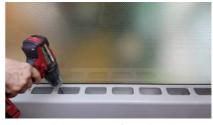

#### Installation

User 1: From the inside, place the counter plate and mark the holes with a marker.

User 1: Drill the micro-perforated mesh next to the marks.

User 1: Insert the cleaner with the vent facing downwards and keep it pressed.