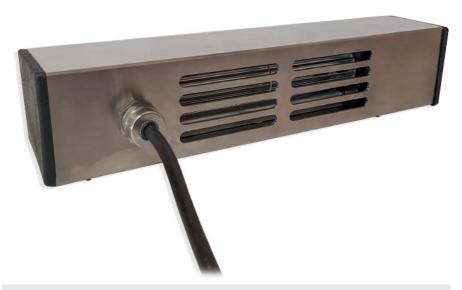

#### **Product description**

Electric extractor fan 24V powered which can be installed in correspondence with the air intakes of the Lucernario aerante for the pulling out of air from the inside to the outside.

#### Materials

AISI 304 stainless steel - plastic