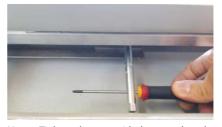

User 2: From the outside, insert the counter plate.

User 2: Screw the self-locking nuts with your fingers.

User 2: Tighten the nuts with the wrench and pry with a screwdriver or hex key.

Proceed with wiring.