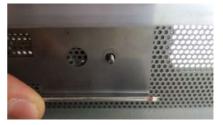

#### Installation

User 1: From the inside, place the counter plate and mark the holes with a marker.

User 1: Drill the micro-perforated mesh next to the marks.

User 1: Insert the cleaner with the vent facing downwards and keep it pressed.