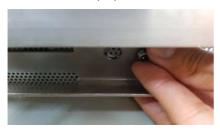

User 2: From the outside, insert the counter plate.

User 2: Screw the self-locking nuts with your fingers.

User 2: Tighten the nuts with the wrench and pry with a screwdriver or hex key.

Proceed with wiring.