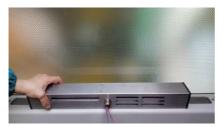

User 2: From the outside, insert the counter plate.

User 2: Screw the self-locking nuts with your fingers.

User 2: Tighten the nuts with the wrench and pry with a screwdriver or hex key.

Proceed with wiring.