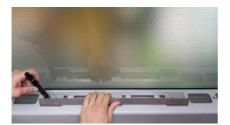

#### Installation

User 1: From the inside, place the counter plate and mark the holes with a marker.

User 1: Drill the micro-perforated mesh next to the marks.

User 1: Insert the cleaner with the vent facing downwards and keep it pressed.